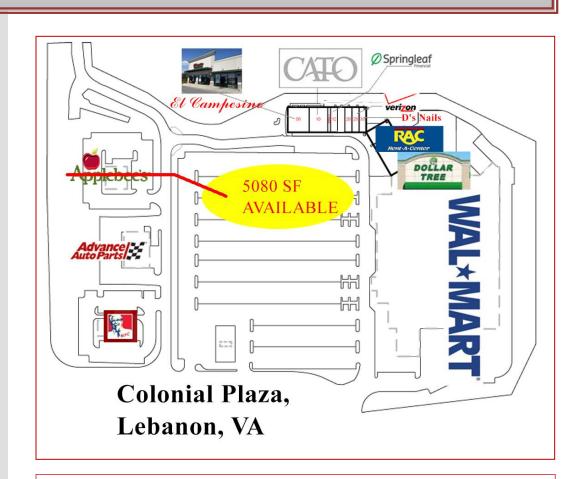

## Restaurant Outparcel Lebanon, VA

- Fronting Walmart anchored center
- Convenient to Lebanon and Hwy 19 Bypass
- Regional Center between Bluefield and Abingdon, VA
- Various suite sizes available: currently 1400 SF at times 2800 4500 or larger
- Plenty of Parking
- Central to great neighborhoods!
- Competitive rates