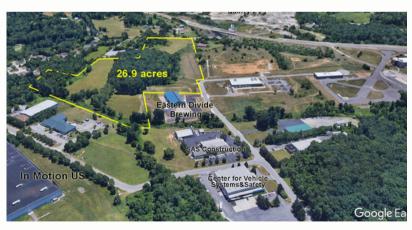

## LAND WITHIN BLACKSBURG INDUSTRIAL PARK

- 26.9 ACRES AVAILABLE; LAST REMAINING LARGE INDUSTRIAL TRACT WITHIN TOWN OF BLACKSBURG! MOSTLY CLEARED AND LAYS WELL.
- ADJACENT TO TORQ ROBOTICS, EASTERN DIVIDE BREWERY, VT TRANSPORTATION INSTITUTE - FRONTAGE FROM COMMERCE ST. & JENNELLE RD.
- PUBLIC WATER & SEWER ON SITE
- ADJACENT 3+ ACRE INDUSTRIAL SITE AVAILABLE AS WELL