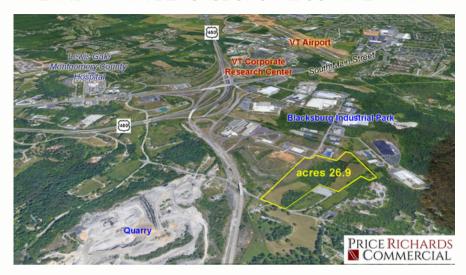

## LAND WITHIN BLACKSBURG INDUSTRIAL PARK

- 26.9 ACRES AVAILABLE; LAST REMAINING LARGE INDUSTRIAL TRACT WITHIN TOWN OF BLACKSBURG! MOSTLY CLEARED AND LAYS WELL.
- ADJACENT TO TORQ ROBOTICS, EASTERN DIVIDE BREWERY, VT TRANSPORTATION INSTITUTE - FRONTAGE FROM COMMERCE ST. & JENNELLE RD.
- PUBLIC WATER & SEWER ON SITE
- ADJACENT 3+ ACRE INDUSTRIAL SITE AVAILABLE AS WELL