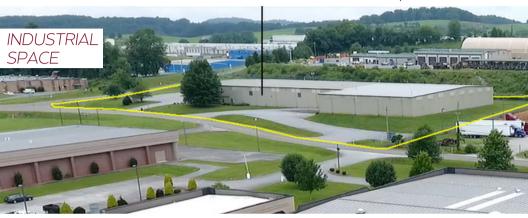

## AVAILABLE FOR LEASE

26455 NEWBANKS RD. ABINGDON, VA 24210

- GREAT VISIBILITY AND EXCELLENT ACCESS TO EXIT 22 OFF I-81
- 2 LOADING DOCK DOORS WITH LEVELERS & 16-FOOT HIGH DRIVE-IN DOOR
- 6,334 SF OFFICE SPACE AND 56,250 SF OPEN SPACE FOR MANUFACTURING AND/OR WAREHOUSE
- GREAT BUSINESS OPPORTUNITY THAT OFFERS MODERN FACILITY, AMPLE OFFICE SPACE, HIGH CEILINGS, AND GREAT EXPOSURE