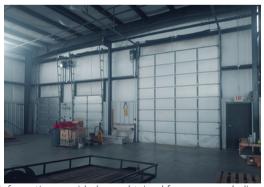

## AVAILABLE FOR LEASE

26455 NEWBANKS RD. ABINGDON, VA 24210

- GREAT VISIBILITY AND EXCELLENT ACCESS TO EXIT 22 OFF I-81
- 2 LOADING DOCK DOORS WITH LEVELERS & 16-FOOT HIGH DRIVE-IN DOOR
- 6,334 SF OFFICE SPACE AND 56,250 SF OPEN SPACE FOR MANUFACTURING AND/OR WAREHOUSE
- GREAT BUSINESS OPPORTUNITY THAT OFFERS MODERN FACILITY, AMPLE OFFICE SPACE, HIGH CEILINGS, AND GREAT EXPOSURE