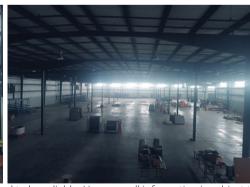

## AVAILABLE FOR LEASE

26455 NEWBANKS RD. ABINGDON, VA 24210

- GREAT VISIBILITY AND EXCELLENT ACCESS TO EXIT 22 OFF I-81
- 2 LOADING DOCK DOORS WITH LEVELERS & 16-FOOT HIGH DRIVE-IN DOOR
- 6,334 SF OFFICE SPACE AND 56,250 SF OPEN SPACE FOR MANUFACTURING AND/OR WAREHOUSE
- GREAT BUSINESS OPPORTUNITY THAT OFFERS MODERN FACILITY, AMPLE OFFICE SPACE, HIGH CEILINGS, AND GREAT EXPOSURE