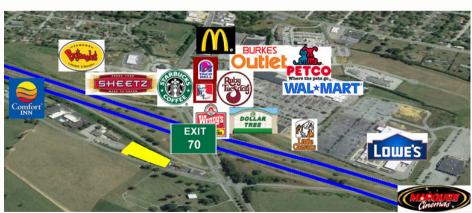

## AVAILABLE

EXIT 70: I-81 WYTHEVILLE, VA

- · High visibility site ready for development; easy grading
- Prime gateway entrance to Wytheville, Virginia
- Perfect for fast food, retail, convenience store, or office
- .9 acre site Last remaining small parcel at highly active retail center