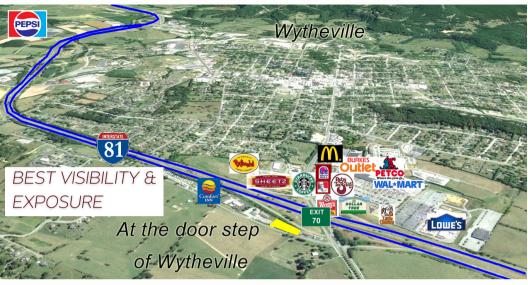

## AVAILABLE

EXIT 70: I-81 WYTHEVILLE, VA

- · High visibility site ready for development; easy grading
- Prime gateway entrance to Wytheville, Virginia
- Perfect for fast food, retail, convenience store, or office
- .9 acre site Last remaining small parcel at highly active retail center